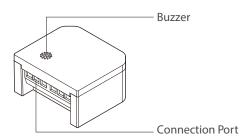

# Smart Embedded Switch (Two-Gang)



## WL-ZGCENPW-S082-01

### Overview

It is used to tansfer normal switch into smart lighting and supports time setting/linkage control/scene management.

#### **Features**

- 1. Communication Mode: IEEE 802.15.4 (ZigBee/SmartRoom).
- 2. Embedded design, keep the existed switch and transform traditional wall switches into smart ones.
- 3. Link with scene and binding switch to achieve circuit transform.





Body of the Switch

Bottom of the Body

### **Parameter**

| Power Parameter:                                    | 100-250V AC, 50/60Hz             |
|-----------------------------------------------------|----------------------------------|
| Standby Power Consumption:                          | ≤0.75W                           |
| Rated Current:                                      | 8A                               |
| Maximum Resistance Load of Total Lines:             | 1760W (rated voltage of 220V)    |
| Maximum Inductive & Capacitive Load of Total Lines: | 1000W (rated voltage of 220V)    |
| Type:                                               | Embedded Switch (8A)             |
| Installation Method:                                | Wall-mounted Type                |
| Working